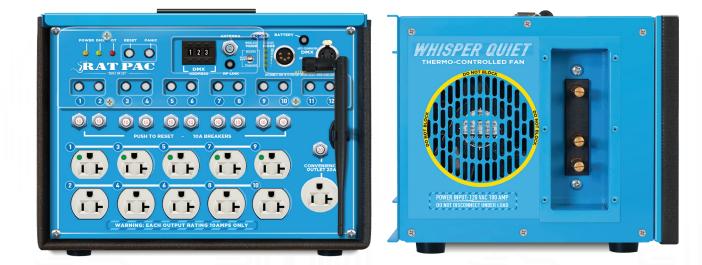

## RATPAC 10 x 1.2 EDISON LUNCHBOX DIMMER

*Work smarter, not harder... now you have the tool to get it done. Portable, quiet, easy to rig.* 

The original lunch box dimmer is now compatible with 120 V LED tubes, portable, versatile, and virtually silent! Our Whisper Quiet technology enables our units to be placed right on set, reducing costly set up time and cable runs. All RatPac dimmers are ETL/CSA listed and include CRMX technology, with built-in battery to link up wireless. Allowing you control up to a quarter mile range with line of sight. You can transmit or receive with the flip of a switch.

## **RATPAC 10 X 1.2 EDISON LUNCHBOX DIMMER**

INPUT: 100 A BATES/CANADA E1018 CAMLOK 120 VAC 50/60 HZ OUTPUT: 1.2 kW PER CHANNEL, 10 EDISON

DIMMING DEVICE

40A DUAL SOLID STATE RELAY

## OVERLOAD PROTECTION 10 A RESETTABLE BREAKER

**20A COURTESY OUTLET** 

## CONTROL

ANALOG: DMX 5 PIN INPUT & OUTPUT XLR Wireless: CRMX Receive or transmit Manual Bump Button, BI-color Indicated DIM/Non DIM DIP Switches Self-terminating DMX Status Quo

DIMENSIONS

12"D x12"Wx10"H WEIGHT: 30 LBS